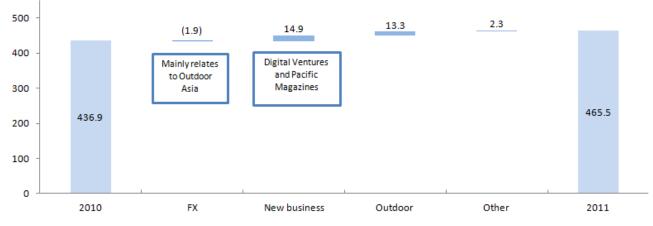

| FY 2011 Segment result    |         |                   |                |         |                   |                |
|---------------------------|---------|-------------------|----------------|---------|-------------------|----------------|
|                           | Revenue |                   |                | EBIT    |                   |                |
| AUD millions              | FY 2011 | Δ% local currency | Δ% as reported | FY 2011 | Δ% local currency | Δ% as reported |
| Australian Regional Media | 272.8   | (5%)              | (5%)           | 43.6    | (27%)             | (27%)          |
| New Zealand Media         | 303.3   | (3%)              | (5%)           | 51.8    | (25%)             | (27%)          |
| Australian Radio Network  | 133.2   | 5%                | 5%             | 44.9    | 5%                | 5%             |
| The Radio Network         | 86.7    | 4%                | 1%             | 12.5    | 0%                | (3%)           |
| Outdoor                   | 263.7   | 13%               | 10%            | 38.0    | 33%               | 31%            |
| Digital Ventures*         | 12.6    |                   |                | (4.9)   |                   |                |
| Corporate                 |         |                   |                | (14.5)  |                   |                |
| Total                     | 1,072.4 | 3%                | 1%             | 171.4   | (16%)             | (17%)          |