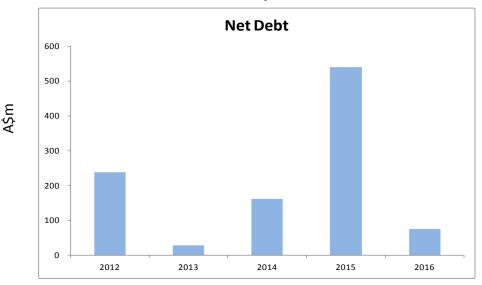

# Credit profile

- Total debt of \$669m at year end and net debt of \$646m
- October 2012 maturities fully covered by undrawn committed lines
- Outdoor transaction improves credit profile

#### **Debt Maturity Profile**

Calendar year of expiry